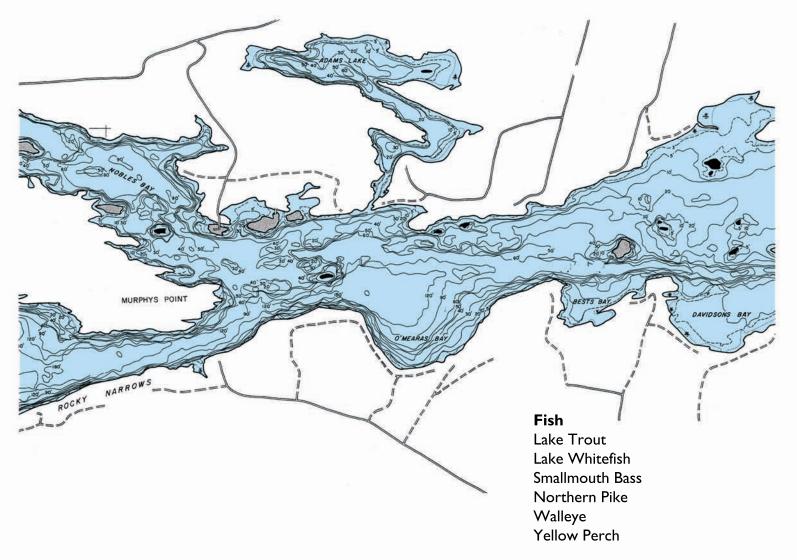

### **Big Rideau Lake**

Township of Drummond / North Elmsley (North Elmsley) & Tay Valley Township (North Burgess)

#### Directions

From County Road I (Rideau Ferry Road) turn West on County Road 2I (Elm Grove Road). Follow signage to Murphy's Point Provincial Park. Park fees required.

This map is intended for fisheries management purposes only. It should not be used as a guide in navigation because no effort has been made to show the various schools and hazards which might occur between points of sounding.