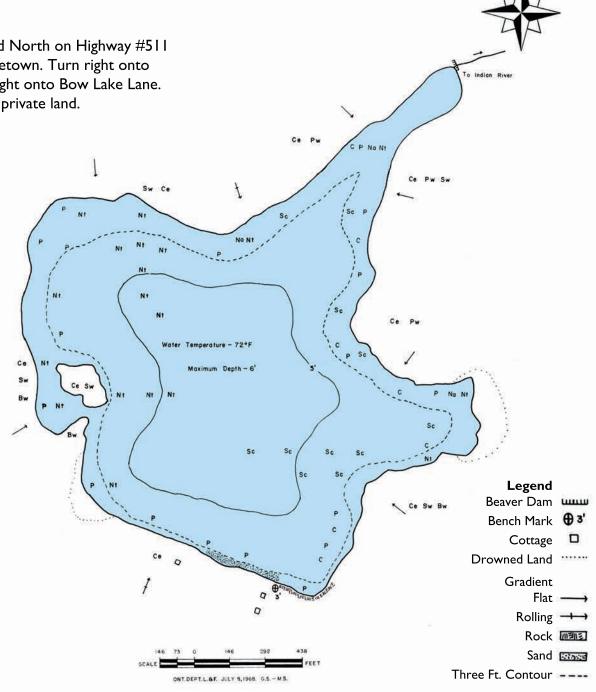

## **Bow Lake**

Township of Lanark Highlands (Darling)

Surface Area: 52 acres Maximum Depth: 6 feet

#### **Directions**

From Highway #7 head North on Highway #511 past the village of Hopetown. Turn right onto Bow lake Road. Stay right onto Bow Lake Lane. Lake is surrounded by private land. No public access.

#### Fish

**Brown Bullhead** Northern Pike Pumpkinseed White Sucker

This map is intended for fisheries management purposes only. It should not be used as a guide in navigation because no effort has been made to show the various schools and hazards which might occur between points of sounding. 1-888-4-LANARK