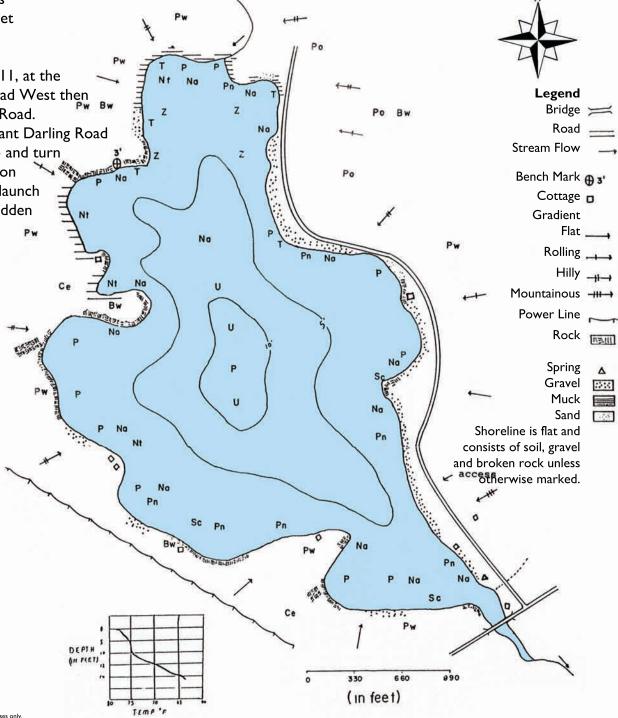

## Joes Lake

Township of Lanark Highlands (Lavant)

Surface Area: 148 acres Maximum Depth: 14 feet

#### **Directions:**

From County Road #511, at the village of Brightside, head West then North on French Line Road.

Continue left onto Lavant Darling Road (past Campbell's Road) and turn right onto Flower Station
Road. The public boat launch is on the left, slightly hidden and across from a baseball field.

#### Fish:

Brown Bullhead Northern Pike Pumpkinseed Rock Bass Smallmouth Bass Walleye White Sucker Yellow Perch

This map is intended for fisheries management purposes only. It should not be used as a guide in navigation because no effort has been made to show the various schools and hazards which might occur between points of sounding.