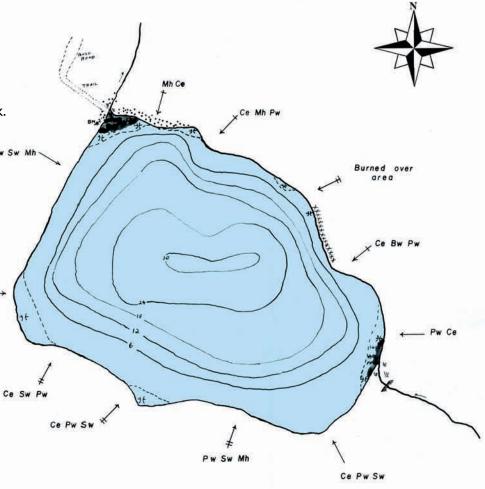

## **Kates Lake**

Township of Lanark Highlands (Darling)

Surface Area: 14 acres Maximum Depth: 180 feet

## **Directions:**

Crown Land Lake located NW of Tatlock. A series of forest access roads and trails off Con. Road 6, North of Tatlock may lead to this remote area.

Lake may also be accessed off New Road on an unmarked trail system. Access may be limited to ATV's, snowmobiles or 4x4 trucks (seasonal).

## Fish **Brook Trout** Sucker

Legend Rock Shore xxx-Dead Cedar ->e-Beaver Dam ### Soil \*\*\*\* Swamp Gradient Flat Rolling 1 Hilly #

This map is intended for fisheries management purposes only. It should not be used as a guide in navigation because no effort has been made to show the various schools and hazards which might occur between points of