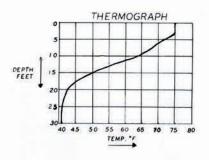

## **Kates Lake**

Township of Lanark Highlands (Darling)

Surface Area: 14 acres Maximum Depth: 180 feet